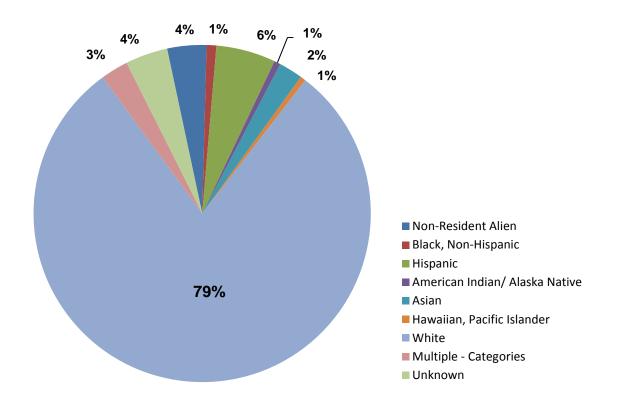

# Degrees and Awards by Race/Ethnicity<sup>(1)</sup>

Public and Private Institutions in Utah

Academic Year 2012-13

| Institutions                                 | Non-<br>resident<br>Alien | Black,<br>Non-<br>Hispanic | American<br>Indian or<br>Alaskan<br>Native | Asian | Pacific<br>Islander | Hispanic | White,<br>Non-<br>Hispanic | Multiple<br>Races<br>Non-<br>Hispanic | Race/<br>Ethnicity<br>Unknown | Total<br>Degrees<br>Awarded |
|----------------------------------------------|---------------------------|----------------------------|--------------------------------------------|-------|---------------------|----------|----------------------------|---------------------------------------|-------------------------------|-----------------------------|
| All Degrees and Awards                       |                           |                            |                                            |       |                     |          |                            |                                       |                               |                             |
| Public Institutions                          |                           |                            |                                            |       |                     |          |                            |                                       |                               |                             |
| University of Utah                           | 460                       | 102                        | 34                                         | 349   | 41                  | 525      | 6,371                      | 127                                   | 146                           | 8,155                       |
| Utah State University                        | 292                       | 49                         | 77                                         | 73    | 10                  | 255      | 4,348                      | 45                                    | 334                           | 5,483                       |
| Weber State University                       | 46                        | 40                         | 17                                         | 84    | 5                   | 235      | 3,168                      | 534                                   | 607                           | 4,736                       |
| Southern Utah University                     | 40                        | 22                         | 19                                         | 20    | 25                  | 54       | 1,520                      | 3                                     | 40                            | 1,743                       |
| Snow College                                 | 24                        | 10                         | 5                                          | 3     | 14                  | 22       | 838                        | 0                                     | 20                            | 936                         |
| Dixie State University                       | 21                        | 15                         | 22                                         | 19    | 16                  | 118      | 1,792                      | 25                                    | 0                             | 2,028                       |
| Utah Valley University                       | 41                        | 38                         | 21                                         | 75    | 23                  | 303      | 3,913                      | 105                                   | 92                            | 4,611                       |
| Salt Lake Community College                  | 41                        | 76                         | 39                                         | 143   | 31                  | 389      | 3,120                      | 25                                    | 185                           | 4,049                       |
| Total Public                                 | 965                       | 352                        | 234                                        | 766   | 165                 | 1,901    | 25,070                     | 864                                   | 1,424                         | 31,741                      |
| Percent                                      | 3.0%                      | 1.1%                       | 0.7%                                       | 2.4%  | 0.5%                | 6.0%     | 79.0%                      | 2.7%                                  | 4.5%                          | 100%                        |
| Private Institutions <sup>(2)</sup>          |                           |                            |                                            |       |                     |          |                            |                                       |                               |                             |
| Brigham Young University                     | 427                       | 20                         | 13                                         | 138   | 37                  | 366      | 6,849                      | 184                                   | 106                           | 8,140                       |
| Westminster College                          | 54                        | 9                          | 7                                          | 53    | 3                   | 68       | 634                        | 19                                    | 143                           | 990                         |
| LDS Business College                         | 152                       | 14                         | 0                                          | 9     | 4                   | 46       | 499                        | 16                                    | 0                             | 740                         |
| Total Private                                | 633                       | 43                         | 20                                         | 200   | 44                  | 480      | 7,982                      | 219                                   | 249                           | 9,870                       |
| Percent                                      | 6.4%                      | 0.4%                       | 0.2%                                       | 2.0%  | 0.4%                | 4.9%     | 80.9%                      | 2.2%                                  | 2.5%                          | 100%                        |
| Total Public and Private                     | 1,598                     | 395                        | 254                                        | 966   | 209                 | 2,381    | 33,052                     | 1,083                                 | 1,673                         | 41,611                      |
|                                              | 3.8%                      | 0.9%                       | 0.6%                                       | 2.3%  | 0.5%                | 5.7%     | 79.4%                      | 2.6%                                  | 4.0%                          | 100%                        |
| Associate's Degrees                          |                           |                            |                                            |       |                     |          |                            |                                       |                               |                             |
| Public Institutions                          | 47                        |                            | 50                                         |       |                     | 05       | (00                        |                                       |                               | 054                         |
| Utah State University                        | 17                        | 4                          | 50                                         | 16    | 1                   | 35       | 699                        | 8                                     | 21                            | 851                         |
| Weber State University                       | 10                        | 12                         | 5                                          | 19    | 1                   | 108      | 1,309                      | 345                                   | 186                           | 1,995                       |
| Southern Utah University                     | 2                         | 2                          | 3                                          | 8     | 8                   | 17       | 366                        | 2                                     | 13                            | 421                         |
| Snow College                                 | 24                        | 10                         | 4                                          | 3     | 13                  | 17       | 646                        | 0                                     | 14                            | 731                         |
| Dixie State University                       | 18                        | 5                          | 7                                          | 8     | 9                   | 52       | 1,019                      | 14                                    | 0                             | 1,132                       |
| Utah Valley University                       | 16                        | 13                         | 7                                          | 27    | 8                   | 119      | 1,506                      | 42                                    | 30                            | 1,768                       |
| Salt Lake Community College                  | 40                        | 50                         | 29                                         | 124   | 25                  | 276      | 2,768                      | 17                                    | 156                           | 3,485                       |
| Total Public                                 | 127                       | 96                         | 105                                        | 205   | 65                  | 624      | 8,313                      | 428                                   | 420                           | 10,383                      |
| Percent                                      | 1.2%                      | 0.9%                       | 1.0%                                       | 2.0%  | 0.6%                | 6.0%     | 80.1%                      | 4.1%                                  | 4.0%                          | 100%                        |
| Private Institutions<br>LDS Business College |                           |                            |                                            |       |                     |          |                            |                                       |                               | 0                           |
| Total Private                                | 94                        | 7                          | 0                                          | 7     | 2                   | 30       | 350                        | 11                                    | 0                             | 501                         |
| Percent                                      | 18.8%                     | 1.4%                       | 0.0%                                       | 1.4%  | 0.4%                | 6.0%     | 69.9%                      | 2.2%                                  | 0.0%                          | 100%                        |
| Total Public and Private                     | 221                       | 103                        | 105                                        | 212   | 67                  | 654      | 8,663                      | 439                                   | 420                           | 10,884                      |
| Percent                                      | 2.0%                      | 0.9%                       | 1.0%                                       | 1.9%  | 0.6%                | 6.0%     | 79.6%                      | 4.0%                                  | 3.9%                          | 100%                        |