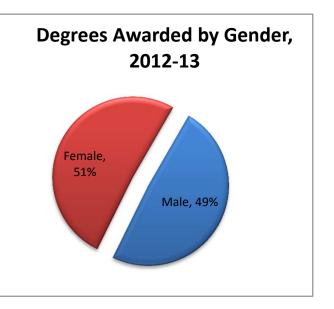

• Number of degrees attained is slightly higher for women (51%) compared to men (49%).

• Minorities earned over 12.7% of the certificates and degrees continuing an upward trend in the percent of awards to minority students.