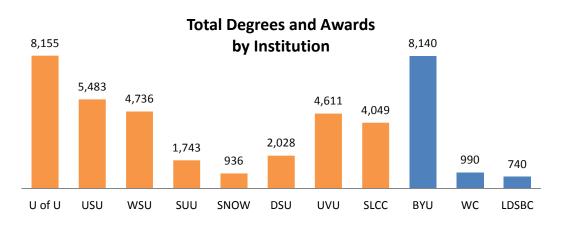

| Degrees and Awards                  | 2008-09 | 2009-10  | 2010-11     | 2011-12 | 2012-13 | Change<br>2011-12<br>2012-13 | % Change<br>2011-12<br>2012-13 |
|-------------------------------------|---------|----------|-------------|---------|---------|------------------------------|--------------------------------|
|                                     |         | All Degr | ees and Aw  | ards    |         |                              |                                |
| Public Institutions                 |         |          |             |         |         |                              |                                |
| University of Utah                  | 7,447   | 7,111    | 7,483       | 7,825   | 8,155   | 330                          | 4.2%                           |
| Utah State University               | 4,260   | 4,459    | 4,736       | 5,515   | 5,483   | -32                          | -0.6%                          |
| Weber State University              | 3,958   | 4,125    | 4,145       | 4,505   | 4,736   | 231                          | 5.1%                           |
| Southern Utah University            | 1,550   | 1,609    | 1,778       | 1,606   | 1,743   | 137                          | 8.5%                           |
| Snow College                        | 643     | 720      | 1,041       | 1,088   | 936     | -152                         | -14.0%                         |
| Dixie State University              | 1,616   | 2,087    | 2,019       | 2,051   | 2,028   | -23                          | -1.1%                          |
| USU - Eastern*                      | 382     | 383      | 406         | -       | -       |                              |                                |
| Utah Valley University              | 3,441   | 3,739    | 4,188       | 4,559   | 4,611   | 52                           | 1.1%                           |
| Salt Lake Community College (3)     | 3,693   | 4,175    | 4,180       | 4,190   | 4,049   | -141                         | -3.4%                          |
| Total Public                        | 26,990  | 28,408   | 29,976      | 31,339  | 31,741  | 402                          | 1.3%                           |
| Private Institutions <sup>(2)</sup> |         |          |             |         |         |                              |                                |
| Brigham Young University            | 8,380   | 8,177    | 8,546       | 8,600   | 8,140   | -460                         | -5.3%                          |
| Westminster College                 | 691     | 873      | 900         | 1,083   | 990     | -93                          | -8.6%                          |
| LDS Business College                | 529     | 506      | 665         | 695     | 740     | 45                           | 6.5%                           |
| Total Private                       | 9,600   | 9,556    | 10,111      | 10,378  | 9,870   | -508                         | -4.9%                          |
| Total Public and Private            | 36,590  | 37,964   | 40,087      | 41,717  | 41,611  | -106                         | -0.3%                          |
|                                     |         | Assoc    | ate's Degre | es      |         |                              |                                |
| Public Institutions                 |         |          |             |         |         |                              |                                |
| Utah State University               | 493     | 485      | 505         | 973     | 851     | -122                         | -12.5%                         |
| Weber State University              | 1,851   | 1,850    | 1,798       | 1,997   | 1,995   | -2                           | -0.1%                          |
| Southern Utah University            | 323     | 317      | 359         | 352     | 421     | 69                           | 19.6%                          |
| Snow College                        | 589     | 653      | 748         | 807     | 731     | -76                          | -9.4%                          |
| Dixie State University              | 778     | 894      | 1,080       | 1,131   | 1,132   | 1                            | 0.1%                           |
| USU - Eastern*                      | 302     | 330      | 355         |         |         |                              |                                |
| Utah Valley University              | 1,651   | 1,689    | 1,809       | 1,831   | 1,768   | -63                          | -3.4%                          |
| Salt Lake Community College         | 3,001   | 3,384    | 3,413       | 3,550   | 3,485   | -65                          | -1.8%                          |
| Total Public                        | 8,988   | 9,602    | 10,067      | 10,641  | 10,383  | -258                         | -2.4%                          |
| Private Institutions                |         |          |             |         |         |                              |                                |
| LDS Business College                | 344     | 326      | 446         | 469     | 501     | 32                           | 6.8%                           |
| Total Private                       | 344     | 326      | 446         | 469     | 501     | 32                           | 6.8%                           |
| Total Public and Private            | 9,332   | 9,928    | 10,513      | 11,110  | 10,884  | -226                         | -2.0%                          |

# Types of Degrees and Awards<sup>(1)</sup> By Public and Private Institutions in Utah Academic Year 2012-13

| Institutions                        | Certificates<br>Less Than<br>One Year | Certificates<br>Greater than<br>One Year <sup>(4)</sup> | Associate's<br>Degrees | Bachelor's<br>Degrees | Master's<br>Degrees | Doctor's<br>Degrees | First<br>Professional<br>Degrees | Total<br>Degrees<br>Awarded |
|-------------------------------------|---------------------------------------|---------------------------------------------------------|------------------------|-----------------------|---------------------|---------------------|----------------------------------|-----------------------------|
|                                     |                                       | All De                                                  | egrees and Aw          | vards                 |                     |                     |                                  |                             |
| Public Institutions                 |                                       |                                                         |                        |                       |                     |                     |                                  |                             |
| University of Utah                  | 0                                     | 369                                                     | 0                      | 5,139                 | 1,921               | 324                 | 402                              | 8,155                       |
| Utah State University               | 0                                     | 71                                                      | 851                    | 3,557                 | 895                 | 105                 | 4                                | 5,483                       |
| Weber State University              | 68                                    | 12                                                      | 1,995                  | 2,360                 | 301                 | 0                   | 0                                | 4,736                       |
| Southern Utah University            | 17                                    | 2                                                       | 421                    | 988                   | 315                 | 0                   | 0                                | 1,743                       |
| Snow College                        | 152                                   | 53                                                      | 731                    | 0                     | 0                   | 0                   | 0                                | 936                         |
| Dixie State University              | 352                                   | 32                                                      | 1,132                  | 512                   | 0                   | 0                   | 0                                | 2,028                       |
| Utah Valley University              | 0                                     | 35                                                      | 1,768                  | 2,739                 | 69                  | 0                   | 0                                | 4,611                       |
| Salt Lake Community College         | 364                                   | 200                                                     | 3,485                  | 0                     | 0                   | 0                   | 0                                | 4,049                       |
| Total Public                        | 953                                   | 774                                                     | 10,383                 | 15,295                | 3,501               | 429                 | 406                              | 31,741                      |
| Private Institutions <sup>(2)</sup> |                                       |                                                         |                        |                       |                     |                     |                                  |                             |
| Brigham Young University            | 0                                     | 1                                                       | 0                      | 6,791                 | 1,102               | 100                 | 146                              | 8,140                       |
| Westminster College                 | 0                                     | 57                                                      | 0                      | 548                   | 385                 | 0                   | 0                                | 990                         |
| LDS Business College                | 0                                     | 239                                                     | 501                    | 0                     | 0                   | 0                   | 0                                | 740                         |
| Total Private                       | 0                                     | 297                                                     | 501                    | 7,339                 | 1,487               | 100                 | 146                              | 9,870                       |
| Total Public and Private            | 953                                   | 1,071                                                   | 10,884                 | 22,634                | 4,988               | 529                 | 552                              | 41,611                      |