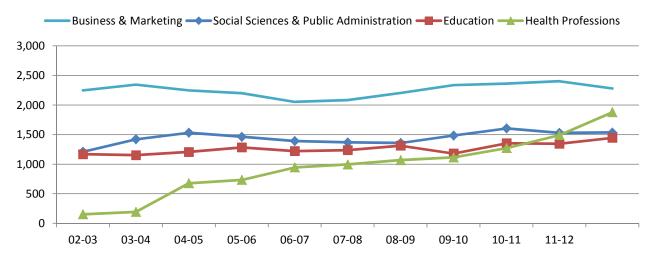

#### At a glance:

• The number of degrees and awards dereased by 0.25% to 41,611 this past fiscal year.

 Bachelors degrees in Business remain in top demand among students with Health Professions taking over second place moving ahead of Social Sciences. Education, Psychology, Other complete the top five in 2012-13