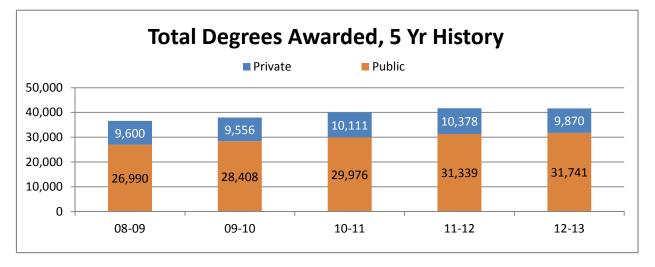

# Top Bachelors Degrees Awarded by USHE

Academic Years 2003 - 2013

| Degrees and Awards                  | 2008-09 | 2009-10 | 2010-11 | 2011-12 | 2012-13 | Change<br>2011-12<br>2012-13 | % Change<br>2011-12<br>2012-13 |
|-------------------------------------|---------|---------|---------|---------|---------|------------------------------|--------------------------------|
| Certificates < 1 Yr.                |         |         |         |         |         |                              |                                |
| Public Institutions                 | 1,028   | 1,307   | 1,176   | 1,049   | 953     | -96                          | -9.15%                         |
| Total                               | 1,028   | 1,307   | 1,176   | 1,049   | 953     | -96                          | -9.15%                         |
| Certificates > 1 Yr. <sup>(3)</sup> |         |         |         |         |         |                              |                                |
| Public Institutions                 | 811     | 917     | 976     | 936     | 774     | -162                         | -17.31%                        |
| Private Institutions                | 264     | 296     | 314     | 333     | 297     | -36                          | -10.81%                        |
| Total                               | 1,075   | 1,213   | 1,290   | 1,269   | 1,071   | -198                         | -15.60%                        |
| Associate's Degrees                 |         |         |         |         |         |                              |                                |
| Public Institutions                 | 8,988   | 9,602   | 10,067  | 10,641  | 10,383  | -258                         | -2.42%                         |
| Private Institutions                | 344     | 326     | 446     | 469     | 501     | 32                           | 6.82%                          |
| Total                               | 9,332   | 9,928   | 10,513  | 11,110  | 10,884  | -226                         | -2.03%                         |
| Baccalaureate Degrees               |         |         |         |         |         |                              |                                |
| Public Institutions                 | 12,630  | 12,867  | 13,699  | 14,467  | 15,295  | 828                          | 5.72%                          |
| Private Institutions                | 7,484   | 7,358   | 7,598   | 7,772   | 7,339   | -433                         | -5.57%                         |
| Total                               | 20,114  | 20,225  | 21,297  | 22,239  | 22,634  | 395                          | 1.78%                          |
| Master's Degrees                    |         |         |         |         |         |                              |                                |
| Public Institutions                 | 2,760   | 2,990   | 3,218   | 3,429   | 3,501   | 72                           | 2.10%                          |
| Private Institutions                | 1,285   | 1,368   | 1,512   | 1,565   | 1,487   | -78                          | -4.98%                         |
| Total                               | 4,045   | 4,358   | 4,730   | 4,994   | 4,988   | -6                           | -0.12%                         |
| Doctorate Degrees                   |         |         |         |         |         |                              |                                |
| Public Institutions                 | 401     | 367     | 415     | 433     | 429     | -4                           | -0.92%                         |
| Private Institutions                | 74      | 70      | 90      | 92      | 100     | 8                            | 8.70%                          |
| Total                               | 475     | 437     | 505     | 525     | 529     | 4                            | 0.76%                          |
| First Prof. Degrees                 |         |         |         |         |         |                              |                                |
| Public Institutions                 | 372     | 358     | 425     | 384     | 406     | 22                           | 5.73%                          |
| Private Institutions                | 149     | 138     | 151     | 147     | 146     | -1                           | -0.68%                         |
| Total                               | 521     | 496     | 576     | 531     | 552     | 21                           | 3.95%                          |
| Total Degrees & Awards              |         |         |         |         |         |                              |                                |
| Public Institutions                 | 26,990  | 28,408  | 29,976  | 31,339  | 31,741  | 402                          | 1.28%                          |
| Private Institutions                | 9,600   | 9,556   | 10,111  | 10,378  | 9,870   | -508                         | -4.89%                         |
| Grand Total                         | 36,590  | 37,964  | 40,087  | 41,717  | 41,611  | -106                         | -0.25%                         |