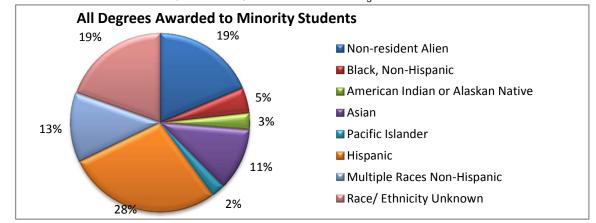

• Number of degrees attained is slightly higher for women (51%) compared to men (49%).

• Minorities earned over 12.7% of the certificates and degrees continuing an upward trend in the percent of awards to minority students.

# Degrees and Awards By Race/Ethnicity<sup>(1)</sup> Public and Private Institutions in Utah Academic Year 2012-13

| Degrees and Awards                      | Non-<br>resident<br>Alien | Black,<br>Non-<br>Hispanic | American<br>Indian or<br>Alaskan<br>Native | Asian | Pacific<br>Islander | Hispanic | White, Non-<br>Hispanic | Multiple<br>Races Non-<br>Hispanic | Race/<br>Ethnicity<br>Unknown | Total<br>Degrees<br>Awarded |
|-----------------------------------------|---------------------------|----------------------------|--------------------------------------------|-------|---------------------|----------|-------------------------|------------------------------------|-------------------------------|-----------------------------|
|                                         |                           |                            |                                            |       |                     |          |                         |                                    |                               |                             |
| Certificates < 1 Yr.                    |                           |                            |                                            |       |                     |          |                         |                                    |                               |                             |
| Public Institutions                     | 3                         | 19                         | 13                                         | 26    | 11                  | 131      | 698                     | 19                                 | 33                            | 953                         |
| Private Institutions <sup>(2)</sup>     | 0                         | 0                          | 0                                          | 0     | 0                   | 0        | 0                       | 0                                  | 0                             | 0                           |
| Total                                   | 3                         | 19                         | 13                                         | 26    | 11                  | 131      | 698                     | 19                                 | 33                            | 953                         |
| Certificates > 1 Yr. <sup>(3)</sup>     |                           |                            |                                            |       |                     |          |                         |                                    |                               |                             |
| Public Institutions                     | 15                        | 19                         | 17                                         | 29    | 4                   | 68       | 573                     | 14                                 | 35                            | 774                         |
| Private Institutions                    | 61                        | 9                          | 1                                          | 6     | 3                   | 18       | 183                     | 6                                  | 10                            | 297                         |
| Total                                   | 76                        | 28                         | 18                                         | 35    | 7                   | 86       | 756                     | 20                                 | 45                            | 1,071                       |
| Associate's Degrees                     |                           |                            |                                            |       |                     |          |                         |                                    |                               |                             |
| Public Institutions                     | 127                       | 96                         | 105                                        | 205   | 65                  | 624      | 8313                    | 428                                | 420                           | 10,383                      |
| Private Institutions                    | 94                        | 7                          | 0                                          | 7     | 2                   | 30       | 350                     | 11                                 | 0                             | 501                         |
| Total                                   | 221                       | 103                        | 105                                        | 212   | 67                  | 654      | 8,663                   | 439                                | 420                           | 10,884                      |
| Baccalaureate Degrees                   |                           |                            |                                            |       |                     |          |                         |                                    |                               |                             |
| Public Institutions                     | 353                       | 191                        | 89                                         | 388   | 68                  | 911      | 12205                   | 359                                | 731                           | 15,295                      |
| Private Institutions                    | 361                       | 19                         | 17                                         | 131   | 29                  | 358      | 6113                    | 175                                | 136                           | 7,339                       |
| Total                                   | 714                       | 210                        | 106                                        | 519   | 97                  | 1,269    | 18,318                  | 534                                | 867                           | 22,634                      |
| Master's Degrees<br>Public Institutions | 334                       | 23                         | 7                                          | 81    | 10                  | 133      | 2703                    | 38                                 | 172                           | 3,501                       |
| Private Institutions                    | 534<br>93                 | 23                         | 1                                          | 52    | 8                   | 60       | 1142                    | 30<br>25                           | 1/2                           | 3,501<br>1,487              |
| Total                                   | 427                       | 29                         | 8                                          | 133   | 18                  | 193      | 3,845                   | 63                                 | 272                           | 4,988                       |
| Doctorate Degrees                       | 727                       | 27                         | 0                                          | 155   | 10                  | 175      | 5,045                   | 03                                 | 212                           | 4,700                       |
| Public Institutions                     | 127                       | 1                          | 1                                          | 11    | 3                   | 13       | 254                     | 0                                  | 19                            | 429                         |
| Private Institutions                    | 22                        | 0                          | 1                                          | 0     | 0                   | 5        | 70                      | 0                                  | 2                             | 100                         |
| Total                                   | 149                       | 1                          | 2                                          | 11    | 3                   | 18       | 324                     | 0                                  | 21                            | 529                         |
| First Prof. Degrees                     |                           |                            |                                            |       |                     |          |                         |                                    |                               |                             |
| Public Institutions                     | 6                         | 3                          | 2                                          | 26    | 4                   | 21       | 324                     | 6                                  | 14                            | 406                         |
| Private Institutions                    | 2                         | 2                          | 0                                          | 4     | 2                   | 9        | 124                     | 2                                  | 1                             | 146                         |
| Total                                   | 8                         | 5                          | 2                                          | 30    | 6                   | 30       | 448                     | 8                                  | 15                            | 552                         |
| Total Degrees & Awards                  |                           |                            |                                            |       |                     |          |                         |                                    |                               |                             |
| Public Institutions                     | 965                       | 352                        | 234                                        | 766   | 165                 | 1,901    | 25,070                  | 864                                | 1,424                         | 31,741                      |
| Private Institutions                    | 633                       | 43                         | 20                                         | 200   | 44                  | 480      | 7,982                   | 219                                | 249                           | 9,870                       |
| Grand Total                             | 1,598                     | 395                        | 254                                        | 966   | 209                 | 2,381    | 33,052                  | 1,083                              | 1,673                         | 41,611                      |