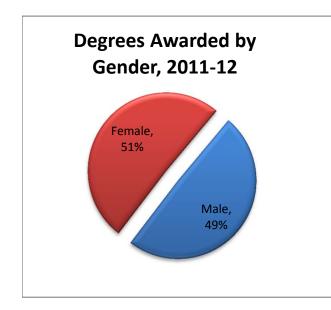

• Number of degrees attained is slightly higher for women (51%) compared to men (49%).

• Minorities earned over 12.7% of the certificates and degrees continuing an upward trend in the percent of awards to minority students.