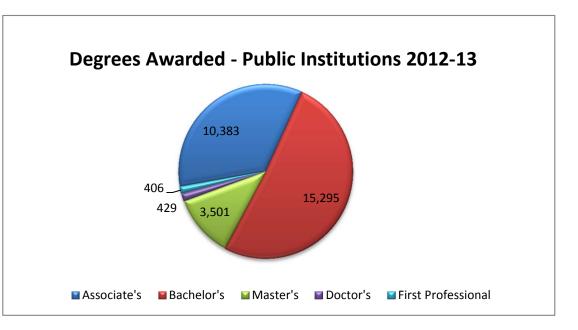

#### TABLE 3

# Types of Degrees and Awards<sup>(1)</sup> By Public and Private Institutions in Utah Academic Year 2012-13

| Institutions                        | Certificates<br>Less Than<br>One Year | Certificates<br>Greater than<br>One Year <sup>(4)</sup> | Associate's<br>Degrees | Bachelor's<br>Degrees | Master's<br>Degrees | Doctor's<br>Degrees | First<br>Professional<br>Degrees | Total<br>Degrees<br>Awarded |
|-------------------------------------|---------------------------------------|---------------------------------------------------------|------------------------|-----------------------|---------------------|---------------------|----------------------------------|-----------------------------|
|                                     |                                       | All De                                                  | egrees and Aw          | vards                 |                     |                     |                                  |                             |
| Public Institutions                 |                                       |                                                         |                        |                       |                     |                     |                                  |                             |
| University of Utah                  | 0                                     | 369                                                     | 0                      | 5,139                 | 1,921               | 324                 | 402                              | 8,155                       |
| Utah State University               | 0                                     | 71                                                      | 851                    | 3,557                 | 895                 | 105                 | 4                                | 5,483                       |
| Weber State University              | 68                                    | 12                                                      | 1,995                  | 2,360                 | 301                 | 0                   | 0                                | 4,736                       |
| Southern Utah University            | 17                                    | 2                                                       | 421                    | 988                   | 315                 | 0                   | 0                                | 1,743                       |
| Snow College                        | 152                                   | 53                                                      | 731                    | 0                     | 0                   | 0                   | 0                                | 936                         |
| Dixie State University              | 352                                   | 32                                                      | 1,132                  | 512                   | 0                   | 0                   | 0                                | 2,028                       |
| Utah Valley University              | 0                                     | 35                                                      | 1,768                  | 2,739                 | 69                  | 0                   | 0                                | 4,611                       |
| Salt Lake Community College         | 364                                   | 200                                                     | 3,485                  | 0                     | 0                   | 0                   | 0                                | 4,049                       |
| Total Public                        | 953                                   | 774                                                     | 10,383                 | 15,295                | 3,501               | 429                 | 406                              | 31,741                      |
| Private Institutions <sup>(2)</sup> |                                       |                                                         |                        |                       |                     |                     |                                  |                             |
| Brigham Young University            | 0                                     | 1                                                       | 0                      | 6,791                 | 1,102               | 100                 | 146                              | 8,140                       |
| Westminster College                 | 0                                     | 57                                                      | 0                      | 548                   | 385                 | 0                   | 0                                | 990                         |
| LDS Business College                | 0                                     | 239                                                     | 501                    | 0                     | 0                   | 0                   | 0                                | 740                         |
| Total Private                       | 0                                     | 297                                                     | 501                    | 7,339                 | 1,487               | 100                 | 146                              | 9,870                       |
| Total Public and Private            | 953                                   | 1,071                                                   | 10,884                 | 22,634                | 4,988               | 529                 | 552                              | 41,611                      |