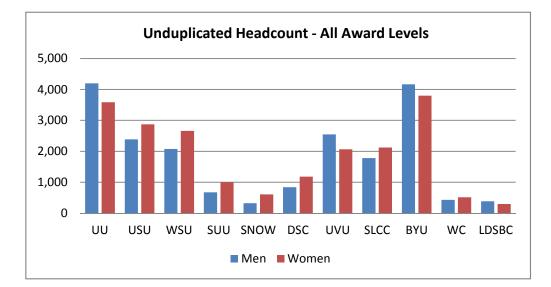

---------------|-------------|--------|--------|
| PUBLIC        | UU          | 4,194  | 3,587  |
|               | USU         | 2,388  | 2,875  |
|               | WSU         | 2,074  | 2,661  |
|               | SUU         | 676    | 1,002  |
|               | SNOW        | 326    | 610    |
|               | DSU         | 838    | 1,183  |
|               | UVU         | 2,545  | 2,066  |
|               | SLCC        | 1,780  | 2,125  |
| PUBLIC Total  |             | 14,821 | 16,109 |
| PRIVATE       | BYU         | 4,165  | 3,798  |
|               | WC          | 431    | 517    |
|               | LDSBC       | 388    | 300    |
| PRIVATE Total |             | 4,984  | 4,615  |
| Grand Total   |             | 19,805 | 20,724 |
| Percent       |             | 49%    | 51%    |



40,529

#### TABLE 12 - All Award Levels

### Unduplicated Headcount of Graduates by Sector & Ethnicity Public and Private Institutions in Utah Academic Year 2012-13

|                                | Sec    | ctor    |         |       |
|--------------------------------|--------|---------|---------|-------|
| Race/ Ethnicity                | Public | Private | Grand 7 | Total |
| Non-Resident Alien             | 919    | 598     | 1,517   | 4%    |
| Black, Non-Hispanic            | 342    | 40      | 382     | 1%    |
| Hispanic                       | 1,845  | 469     | 2,314   | 6%    |
| American Indian/ Alaska Native | 229    | 20      | 249     | 1%    |
| Asian                          | 735    | 196     | 931     | 2%    |
| Hawaiian, Pacific Islander     | 162    | 44      | 2