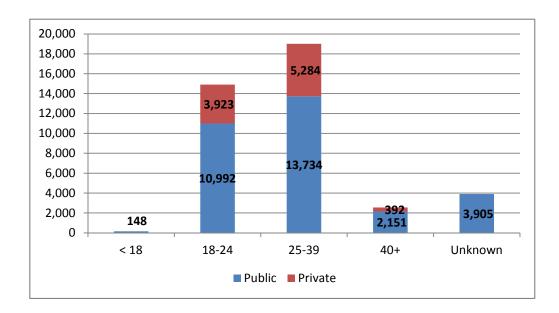

0       | 4,611  |
| Salt Lake Community College         | 0    | 0      | 0      | 0     | 3,905   | 3,905  |
| Public Total                        | 148  | 10,992 | 13,734 | 2,151 | 3,905   | 30,930 |
|                                     |      |        |        |       |         |        |
| Private Institutions <sup>(2)</sup> | < 18 | 18-24  | 25-39  | 40+   | Unknown | Total  |
| Brigham Young University            | 0    | 3,248  | 4,451  | 264   | 0       | 7,963  |
| Westminster College                 | 0    | 374    | 480    | 94    | 0       | 948    |
| LDS Business College                | 0    | 301    | 353    | 34    | 0       | 688    |
| Private Total                       | 0    | 3,923  | 5,284  | 392   | 0       | 9,599  |

14,915

19,018

2,543

3,905

40,529

148



#### TABLE 11 - All Award Levels

#### Unduplicated Headcount of Graduates by Sector, Institution and Gender Public and Private Institutions in Utah Academic Year 2012-13

| SECTOR        | INSTITUTION | Men    | Women  |
|---------------|-------------|--------|--------|
| PUBLIC        | UU          | 4,194  | 3,587  |
|               | USU         | 2,388  | 2,875  |
|               | WSU         | 2,074  | 2,661  |
|               | SUU         | 676    | 1,002  |
|               | SNOW        | 326    | 610    |
|               | DSU         | 838    | 1,183  |
|               | UVU         | 2,545  | 2,066  |
|               | SLCC        | 1,780  | 2,125  |
| PUBLIC Total  |             | 14,821 | 16,109 |
| PRIVATE       | BYU         | 4,165  | 3,798  |
|               | WC